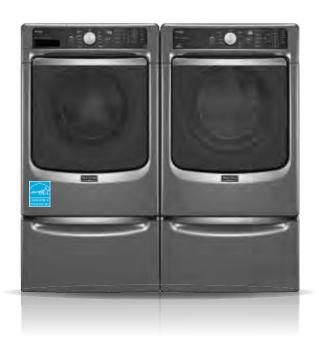

### MAYTAG The New High-Efficiency Maxima XL® Laundry Pair

Maxima X® and Maxima XL® front load laundry use Maytag commercial technology to clean your clothes week after week.