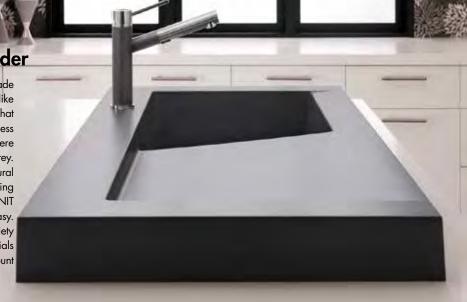

#### **BLANCO** Cinder

Blanco presents Cinder a striking shade of dark grey with a natural stone-like appeal and delicate hints of brown that give it an inviting warmth. This timeless modern color is positioned somewhere between anthracite and metallic grey. This shade is reminiscent of dark natural stones such as slate. With 8 captivating colors and 23 shapes in the SILGRANIT Il collection, inspiration comes easy. Blanco sinks also compliment a variety of countertop and backsplash materials that make way for an unlimited amount of creativity in your kitchen.