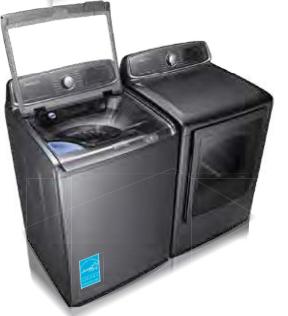

#### The Active Wash System

The new Active Wash system includes a wash basin with a powerful jet and built in scrubbing board to pre-treat tough stains, heavily soiled and delicate items.

ST. THOMAS CREATIONS