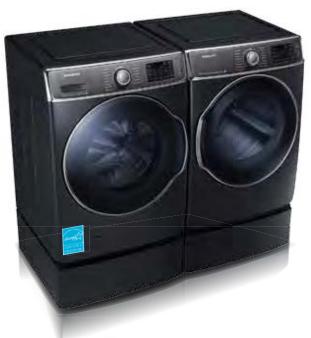

#### The Best Just Got Bigger

With a 5.6 Cu. Ft. washer and a 9.5 Cu. Ft. dryer in top load or front load, Samsung has the largest capacity to clean more clothes faster.