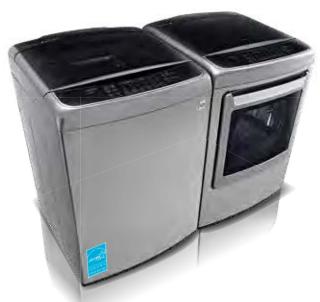

Just think how amazing it would be if you could tackle a tower of laundry 20 minutes faster! Stop imagining...and go for it! LG takes it's large capacity washer and powers it to the max with time-saving TurboWash™ technology and the steam cleaning feature that virtually eliminates dirt, wrinkles and odors. Think big. Think LG