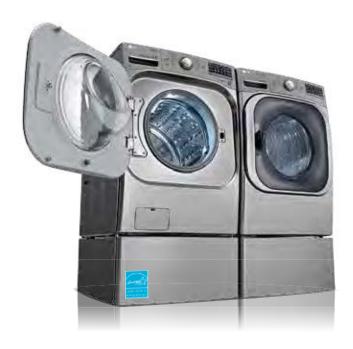

Just think how amazing it would be if you could tackle a tower of laundry 20 minutes faster! Stop imagining...and go for it! LG takes it's large capacity washer and powers it to the max with time-saving TurboWash™ technology and the steam cleaning feature that virtually eliminates dirt, wrinkles and odors. Think big. Think LG

LG streamlines tradition with the sleekest contours and a state-of-the-art control panel in the front.